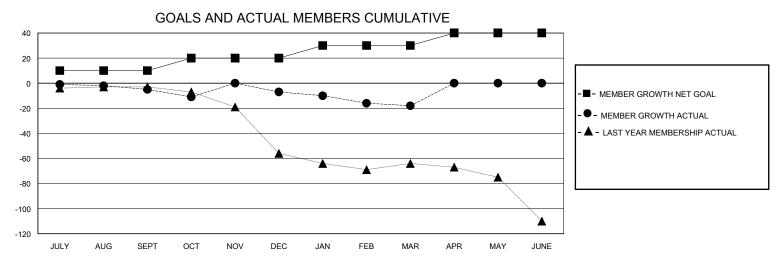

## MONTHLY MEMBERSHIP PROGRESS REPORT

District 18 O

Results as of: 3/31/2024

| GMT:                  |               |           | GMT CA        |                       |                         |                         |                                                    |  |  |
|-----------------------|---------------|-----------|---------------|-----------------------|-------------------------|-------------------------|----------------------------------------------------|--|--|
| Clubs                 |               |           |               | Members               |                         |                         |                                                    |  |  |
| RESULTS FOR 2023-2024 |               |           |               | RESULTS FOR 2023-2024 |                         |                         |                                                    |  |  |
| QUARTER               | NEW CLUB GOAL | NEW CLUBS | DROPPED CLUBS | QUARTER MEM           | IBER GROWTH NET<br>GOAL | MEMBER GROWTH<br>ACTUAL | DROPPED<br>MEMBERS ACTUAL<br>(including transfers) |  |  |
| JULY/AUG/SEPT         | 0             | 0         | 0             | JULY/AUG/SEPT         | 10                      | 9                       | 13                                                 |  |  |
| OCT/NOV/DEC           | 0             | 0         | 0             | OCT/NOV/DEC           | 10                      | 24                      | 25                                                 |  |  |
| JAN/FEB/MAR           | 1             | 0         | 0             | JAN/FEB/MAR           | 10                      | 20                      | 29                                                 |  |  |
| APR/MAY/JUNE          | 0             | 0         | 0             | APR/MAY/JUNE          | 10                      | 0                       | 0                                                  |  |  |